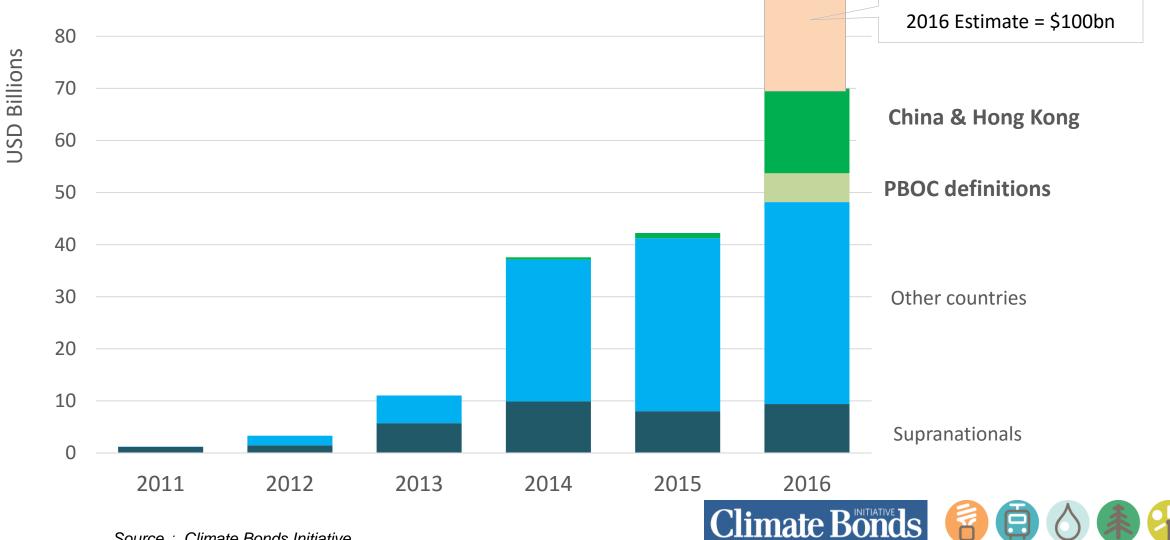

## **Green bonds – China a core part of growth market**

Source : Climate Bonds Initiative