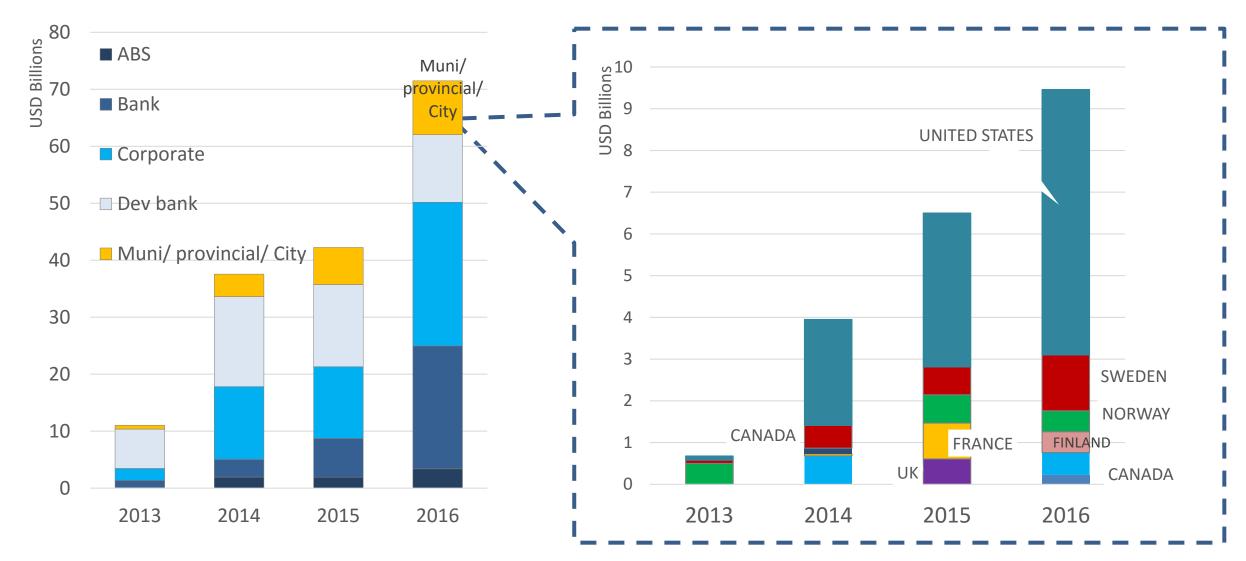

## **Issuance from Municipalities is growing**

### Municipality/ City green bonds: Water and Transport

#### **Funding models**

- Tax credits: USA
- Municipality debt aggregators: Sweden, Norway,
  Finland

#### Large municipality green bond issuers

- New York Metropolitan Transport Authority (USA)
- Kommunalbanken
- Ile-de-France
- Kommuninvest
- Province of Ontario