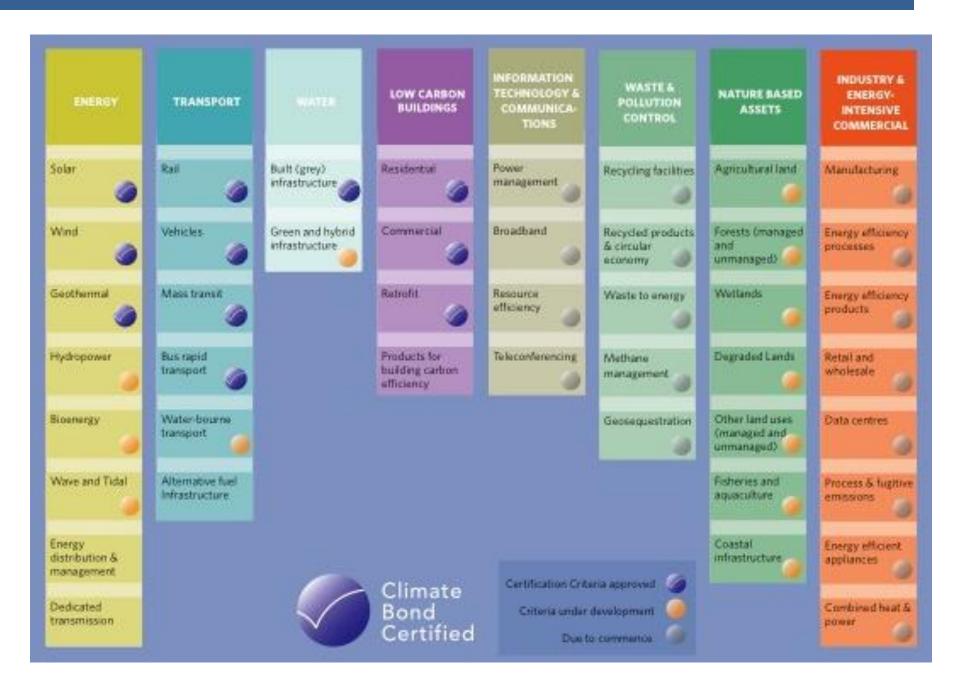

eijing, November 2016





## **Green bonds – China a core part of growth market**



Source : Climate Bonds Initiative

## Use of proceeds





Climate Bonds 🗐 🗐

## **Issuance from Municipalities is growing**



### Municipality/ City green bonds: Water and Transport



#### **Global municipalities: Green bonds Use of proceeds**

#### **Funding models**

- Tax credits: USA
- Municipality debt aggregators: Sweden, Norway,
  Finland

#### Large municipality green bond issuers

- New York Metropolitan Transport Authority (USA)
- Kommunalbanken
- Ile-de-France
- Kommuninvest
- Province of Ontario

#### China next?

A \$**700**bn climatealigned bond universe

\$**150**bn *labelled* green bonds

\$**576**bn *unlabelled* climate-aligned bonds

.

## Assets that Qualify: Climate Bonds Taxonomy



## **Roadmap for Green City Bonds**

- 1. Pilot issuance
- Market education 2.
- 3. **Develop incentives**
- Grow green projects pipeline 4.



### Climate Bonds





Infrastructure Investors Association



European Investment Bank

























#### **Fundamental Actions**

Establish green project pipeline

Strengthen local bond markets

Strategic public green bond issuance

Develop green standards



**Proven Support Tools** 

Instruments to aggregate assets and structure risks

Strategic public green bond investment Credit enhancement Tax incentives

#### **Innovative Additions**

Adjust risk weightings for green investments

Preference green investments in central bank operations

## www.climatebonds.net cn.climatebonds.net