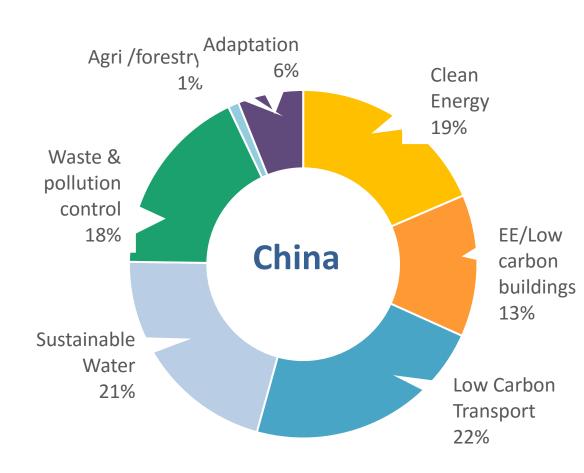

# Green Bonds

## For city infrastructure

Sean Kidney, CEO, Climate Bonds Initiative Beijing, November 2016





## **Green bonds – China a core part of growth market**



Source : Climate Bonds Initiative

## Use of proceeds





Climate Bonds 🗐 🗐

## **Issuance from Municipalities is growing**



### Municipality/ City green bonds: Water and Transport



#### **Global municipalities: Green bonds Use of proceeds**

#### **Funding models**

- Tax credits: USA
- Municipality debt aggregators: Sweden, Norway,
  Finland

#### Large municipality green bond issuers

- New York Metropolitan Transport Authority (USA)
- Kommunalbanken
- Ile-de-France
- Kommuninvest
- Province of Ontario

#### China next?

A \$**700**bn climatealigned bond universe

\$**150**bn *labelled* green bonds

\$**576**bn *unlabelled* climate-aligned bonds

.

## Assets that Qualify: Climate Bonds Taxonomy



## **Roadmap for Green City Bonds**

- 1. Pilot issuance
- Market education 2.
- 3. **Develop incentives**
- Grow green projects pipeline 4