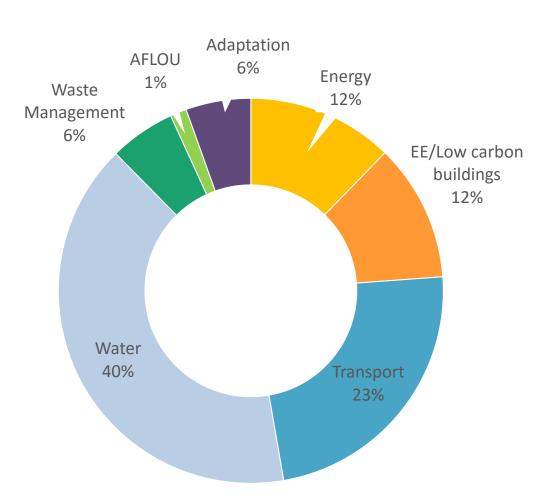

### Municipality/ City green bonds: Water and Transport

#### **Global municipalities: Green bonds Use of proceeds**